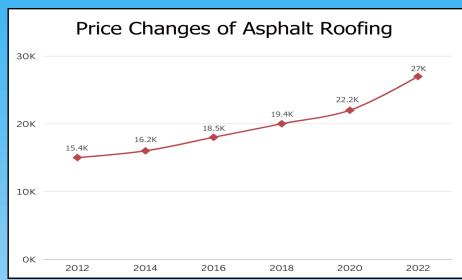

### I thought it would be cheaper!

#### Your roofing project will cost more as time goes by.

The pricing for reroofing can be influenced by various factors that contribute to its increase over time. Some of the common reasons for the rising costs of reroofing include: