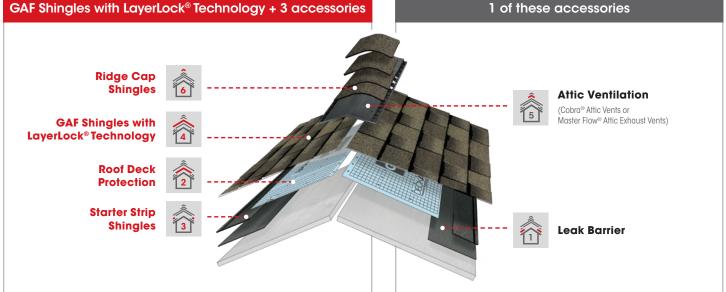

## Choose 1

+ Choose 3 (1 from each column)

| with LayerLock®<br>Technology |  |  |  |  |
|-------------------------------|--|--|--|--|
| Timberline HDZ®               |  |  |  |  |
| Timberline® UHDZ™             |  |  |  |  |
| Timberline® AS II             |  |  |  |  |
| Timberline® CS                |  |  |  |  |

Timberline HDZ® RS Timberline HDZ® RS+

| Starter Strip<br>Shingles | Roof Deck<br>Protection | Ridge Cap<br>Shingles |  |  |
|---------------------------|-------------------------|-----------------------|--|--|
| Pro-Start®                | Deck-Armor™             | Ridglass®             |  |  |
| QuickStart®               | FeltBuster®             | Seal-A-Ridge®         |  |  |
| WeatherBlocker™           | Shingle-Mate™           | Seal-A-Ridge® AS      |  |  |
|                           | Tiger Paw™              | TimberCrest®          |  |  |
|                           | VersaShield®            | TimberTex®            |  |  |
|                           |                         | Z®Ridge               |  |  |

| + | Choose | 1 | (from | either | colun | nn) |
|---|--------|---|-------|--------|-------|-----|
|---|--------|---|-------|--------|-------|-----|

| 1                        | -  |                      |
|--------------------------|----|----------------------|
| Leak<br>Barrier          | or | Attic<br>Ventilation |
| StormGuard®              |    | Cobra® Exhaust Vent  |
| WeatherWatch®            |    | Cobra® Hip Vent      |
| Extended Dry-in Membrane |    | Cobra IntakePro®     |
|                          |    | Cobra® RidgeRunner®  |
|                          |    | Cobra® Rigid Vent 3™ |
|                          |    | Cobra® SnowCountry®  |