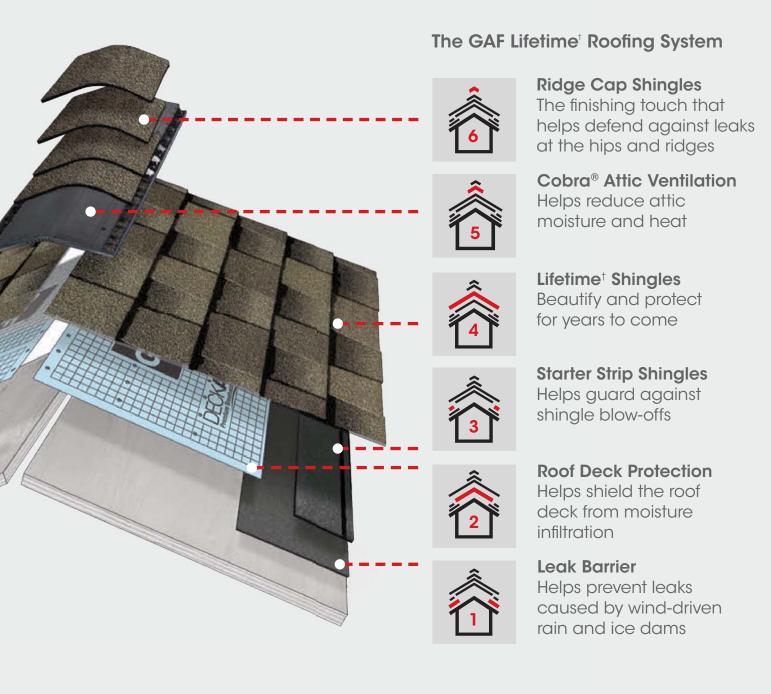

#### Hip and Ridge Cap

HIP & RIDGE CAP SHINGLES Specialized shingles covering the ridge and hip lines providing a finished appearance and protecting highstress areas against leaks and blow-off

#### Drip Edge

DRIP EDGE FLASHING Metal flashing is installed at the edges of the roof to help control the flow of water away from the fascia and to protect the underlying roofing components, preventing fascia from rotting over time (Rakes/Eaves)

#### Starter Strip

STARTER STRIP Long, narrow shingles installed along the edges of the roof creating a watertight seal at the edge of your roof. Their preapplied properly-positioned adhesive helps prevent shingle uplift and blow-off

#### Ice and Water Shield

Installed on roof valleys, ICE and WATER, also referred to as "peel and stick," is a waterproof roof underlayment membrane developed to protect vulnerable areas on a roof from water damage. Peel and Stick (sometimes called ice and snow shields) are made with polymer-modified bitumen with an adhesive back surface.

#### Vent Pipe Flashing

## **GAF Timberline HDZ Lifetime Shingles**

PIPE FLASHING A type of flashing boot installed around the base of plumbing pipe vents and other roof penetrations to waterproof them

| Waterproof Penetrations Waterproof Penetrations to prevent water intrusion. |
|-----------------------------------------------------------------------------|
| Vents Standart Off-Ridge box type Roof Vent                                 |
| Permit                                                                      |
| Dumpster                                                                    |