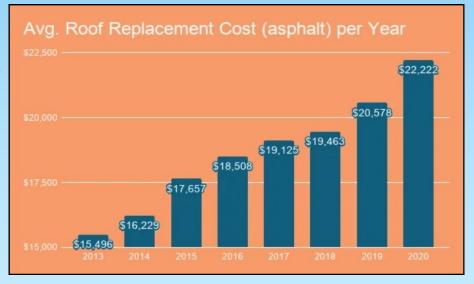

### I thought it would be cheaper!

#### Your roofing project will cost more as time goes by.

The pricing for reroofing can be influenced by various factors that contribute to its increase over time. Some of the common reasons for the rising costs of reroofing include: